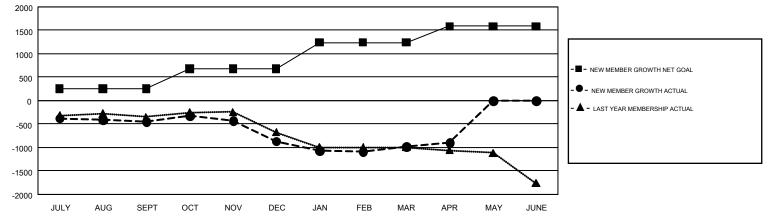

## GMT: HARVEY WHITLEY

REPORT DOES NOT INCLUDE CLUBS IN UNDISTRICTED AREAS.

| Clubs                 |               |           |               | Members               |                                                                |                                                              |                                                    |  |
|-----------------------|---------------|-----------|---------------|-----------------------|----------------------------------------------------------------|--------------------------------------------------------------|----------------------------------------------------|--|
| RESULTS FOR 2016-2017 |               |           |               | RESULTS FOR 2016-2017 |                                                                |                                                              |                                                    |  |
| QUARTER               | NEW CLUB GOAL | NEW CLUBS | DROPPED CLUBS | QUARTER               | NEW MEMBER GROWTH<br>NET GOAL (not reinstated<br>or transfers) | NEW MEMBER<br>GROWTH ACTUAL (not<br>reinstated or transfers) | DROPPED<br>MEMBERS ACTUAL<br>(including transfers) |  |
| JULY/AUG/SEPT         | 9             | 5         | 7             | JULY/AUG/SEPT         | 255                                                            | 978                                                          | 1,431                                              |  |
| OCT/NOV/DEC           | 16            | 4         | 17            | OCT/NOV/DEC           | 426                                                            | 855                                                          | 1,268                                              |  |
| JAN/FEB/MAR           | 16            | 5         | 7             | JAN/FEB/MAR           | 557                                                            | 1,088                                                        | 1,209                                              |  |
| APR/MAY/JUNE          | 14            | 5         | 0             | APR/MAY/JUNE          | 349                                                            | 436                                                          | 348                                                |  |