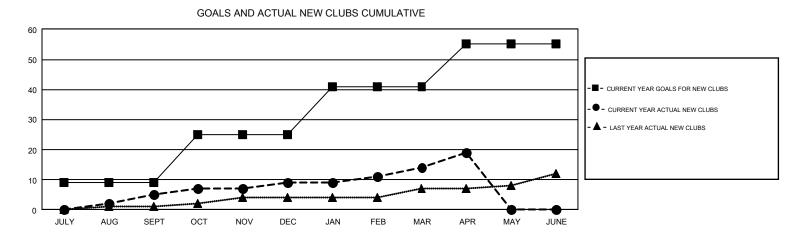

## GMT: HARVEY WHITLEY

REPORT DOES NOT INCLUDE CLUBS IN UNDISTRICTED AREAS.

| Clubs                 |               |           |               | Members               |                                                                |                                                              |                                                    |  |
|-----------------------|---------------|-----------|---------------|-----------------------|----------------------------------------------------------------|--------------------------------------------------------------|----------------------------------------------------|--|
| RESULTS FOR 2016-2017 |               |           |               | RESULTS FOR 2016-2017 |                                                                |                                                              |                                                    |  |
| QUARTER               | NEW CLUB GOAL | NEW CLUBS | DROPPED CLUBS | QUARTER               | NEW MEMBER GROWTH<br>NET GOAL (not reinstated<br>or transfers) | NEW MEMBER<br>GROWTH ACTUAL (not<br>reinstated or transfers) | DROPPED<br>MEMBERS ACTUAL<br>(including transfers) |  |
| JULY/AUG/SEPT         | 9             | 5         | 7             | JULY/AUG/SEPT         | 255                                                            | 978                                                          | 1,431                                              |  |
| OCT/NOV/DEC           | 16            | 4         | 17            | OCT/NOV/DEC           | 426                                                            | 855                                                          | 1,268                                              |  |
| JAN/FEB/MAR           | 16            | 5         | 7             | JAN/FEB/MAR           | 557                                                            | 1,088                                                        | 1,209                                              |  |
| APR/MAY/JUNE          | 14            | 5         | 0             | APR/MAY/JUNE          | 349                                                            | 436                                                          | 348                                                |  |